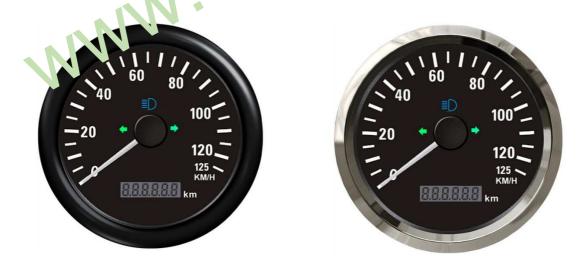

## 85mm Speedometer, ELECTRONIC

Application: Truck/Bus/Electric Vehicle/Three Wheelers/Tractor

Special electronic speedometer with odometer in LCD display. Mounting hole 85/100mm. Black front & dial, white scale and pointer.

- Electronic Speedometer with stepper motor
- Total Mileage Programmable
- Calibration(imp/km) Programmable
- Installation Diameter: 85mm (3 3/8") or 100mm
- Speed Range: 0~125km/h ,0~200km/h
- Mileage Range: 0-99999.9KM
- Operating temperature:-40°C~+85°C
- Protection Rank: IP67
- Reverse polarity protection

| Part No.                                    | Speed Range | Bezel                        | Voltage | Mounting Hole |
|---------------------------------------------|-------------|------------------------------|---------|---------------|
| TD85                                        | 0~125km/h   | Chrome/Black/Stainless Steel | 8~32V   | 85mm(3 3/8")  |
| Demosily The speed yearse can be systemized |             |                              |         |               |